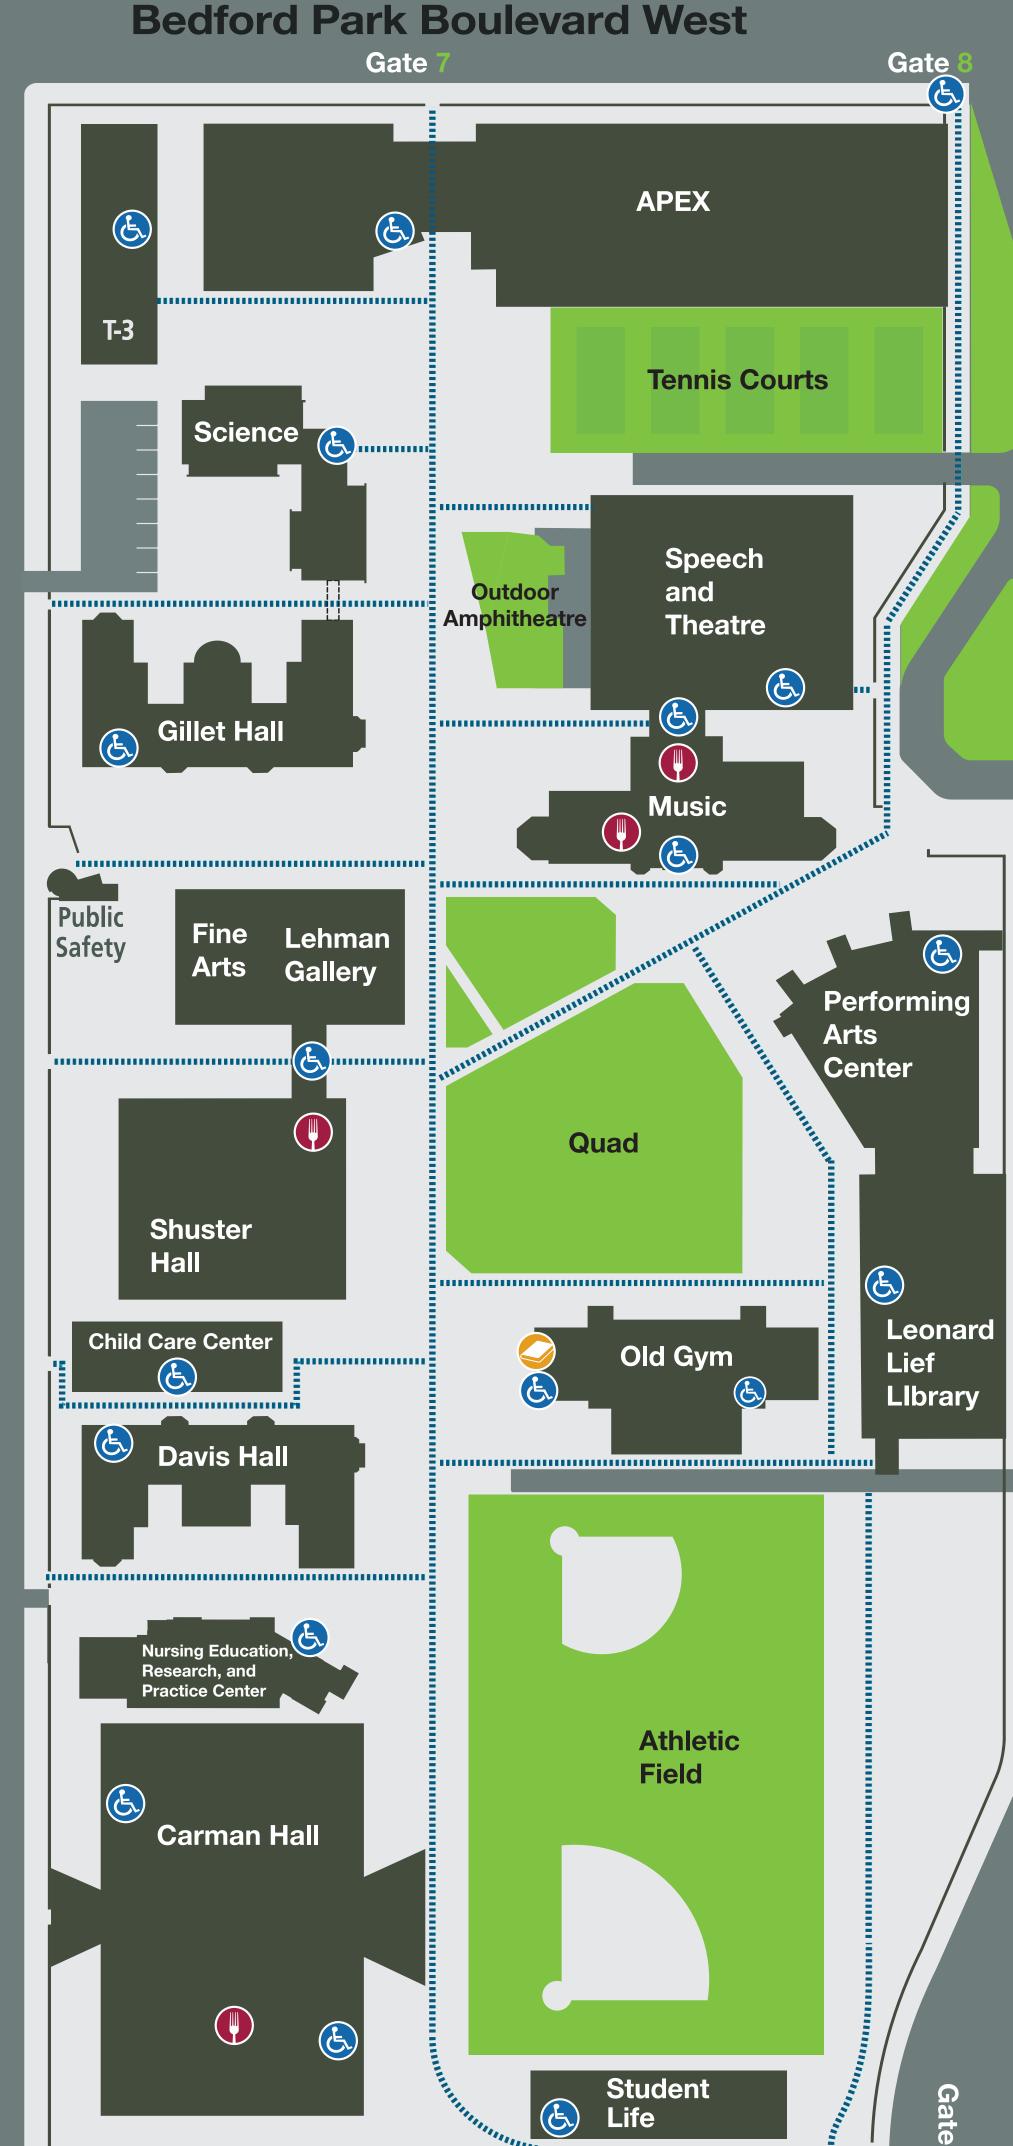

**KEY** 

## Download the FREE Lehman College app for an interactive map!

Food

**Accessible entrance** 

Bookstore

## DIRECTORY

**Academic Advisement** 

Shuster Hall

Admissions

Shuster Hall

Adult Degree Program

Carman Hall

Alumni Office

Shuster Hall

**Art Gallery** 

Fine Arts Building

**Athletic Center** 

**APEX** 

**Basic Needs Center** 

Old Gym Building

**BronxNet** 

Carman Hall

Bursar

Shuster Hall

Campus Life

Student Life Building

Career Exploration & Development Center

Shuster Hall

**Counseling Center** 

Old Gym Building

East and Faculty Dining Rooms

Music Building

Financial Aid

Shuster Hall

Food Bank

Old Gym Building

**Human Resources** 

Shuster Hall

**Institutional Advancement** 

Shuster Hall

IT Help Desk

Carman Hall

Lovinger Theater (Lehman Stages)

Speech and Theatre Building

**Photo ID Center** 

Shuster Hall

**Public Safety** 

APEX/Gate 5

Recital Hall (MU 330)

Music Building

Registrar

Shuster Hall

**Student Disability Services** 

Shuster Hall

Student Health Center

Old Gym Building

Studio Theatre (Lehman Stages)

Speech and Theatre Building

**Student Government Association** 

Student Life Building

Tutoring Center Old Gym Building