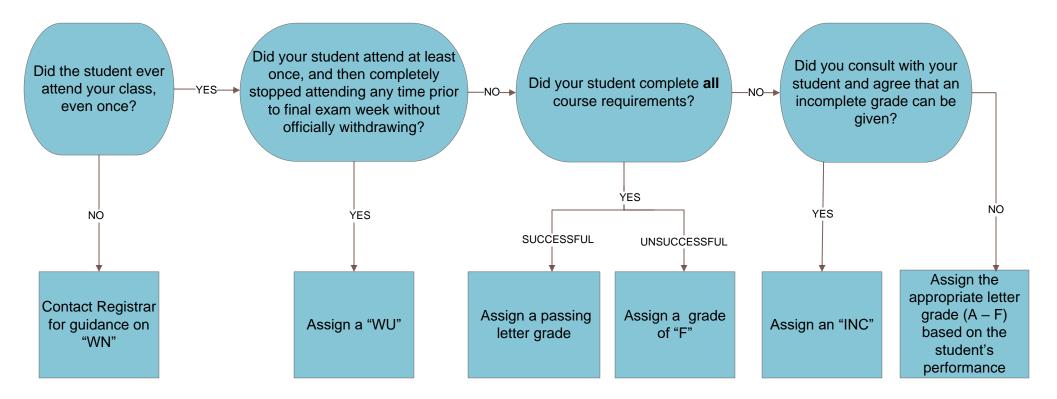

## Non-Passing Grade Road Map [WN/WU/F/INC GRADES]

## Definitions:

WN - A grade of "WN" is assigned to students who never attended and did not officially withdraw from the class. This grade is assigned when a student is marked absent on the Verification of Enrollment (VOE) roster. Grade is not available in the final grade roster.

WU - A grade of "WU" is assigned to students who attended a minimum of one class, completely stopped attending at any time before final exam week and did not officially withdraw.

F - A grade of "F" is a failure grade given to a student who completed the course and failed.

INC - A grade of "INC" (Incomplete) should only be assigned by the instructor in consultation with the student adhering to guidelines.