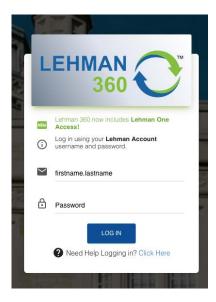

## <u>Lehman 360</u>

1. You can access Digital Measures through <u>Lehman 360</u> via the Lehman home page.

2. Use your Lehman email username and password.

3. In the left-hand navigation panel, click on My Apps and select the Digital Measures/Activity Insight app and you will be taken to the Digital Measures Welcome/Landing Page (see page 3).

| CUN      | Y Apps                                                                                                                                           |           |                                                                                                                                                                 |
|----------|--------------------------------------------------------------------------------------------------------------------------------------------------|-----------|-----------------------------------------------------------------------------------------------------------------------------------------------------------------|
| CU<br>Ny | CUNY Portal<br>The CUNY Portal connects students with University<br>resources and provides links to Degree Audit, Blackboard<br>and more.        | Bb        | Blackboard<br>Blackboard is CUNY's online learning management<br>system (LMS), intended to keep your classes engaged and<br>collaborating.                      |
| <b>(</b> | CUNYfirst MyInfo<br>MyInfo provides students with quick lookup (read-only)<br>access to CUNYfirst information.                                   |           |                                                                                                                                                                 |
| Lehm     | an Apps                                                                                                                                          |           |                                                                                                                                                                 |
| 0        | Lehman One Access Information<br>Lehman One Access information website and user<br>documentation.                                                | <u>di</u> | Leonard Lief Library Resources<br>Click here for a dynamic information portal with links to<br>nearly 200 online databases, journals, and research<br>websites. |
| Ø        | Lehman Password Manager<br>Register your Lehman account now so that you can easily<br>reset your password or recover an expired/forgotten<br>PW. |           | Lehman Website<br>Click "Information for" and "Current Students" to stay<br>informed.                                                                           |
|          | Digital Measures/Activity Insight<br>Lehman's online repository of faculty teaching,<br>scholarship/research, creative and service activitier.   | 8         | IT Service Request<br>Lehman's online IT Help Desk and IT service request<br>system.                                                                            |
| <b></b>  | iDeclare<br>Request to declare or change your academic plan<br>(major/minor) or sub-plan (track, concentration,<br>specialization) online.       |           | Lehman Media Library<br>Lehman Media Library, your source for on-demand<br>multimedia.                                                                          |
| te:      |                                                                                                                                                  |           |                                                                                                                                                                 |

### Note:

If Lehman 360 takes you to the Lehman College Digital Measures Login Screen, please re-enter your username & password. This will bring you to Digital Measures login.

|                                  | Please log in. |                  |
|----------------------------------|----------------|------------------|
| LEHMAN                           | Email          | @lehman.cuny.edu |
| COLLEGE<br>BY .::DigitalMeasures | Password       |                  |
| Digitalivieasures                | Log In         | Need help?       |