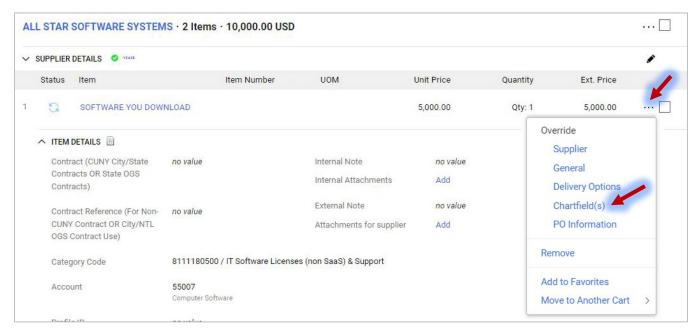

3. Scroll down to the Line Items section and click the **Line Item Actions** ellipses icon. Select **Chartfield(s)** from the dropdown menu.

4. Enter the new chartfield in the **Override Line: Chartfield** box and click the **Save** button.