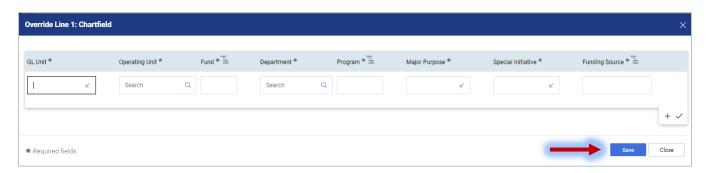

3. Scroll down to the Line Items section and click the **Line Item Actions** ellipses icon. Select **Chartfield(s)** from the dropdown menu.

4. Enter the new chartfield in the **Override Line: Chartfield** box and click the **Save** button.