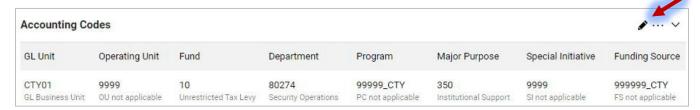

## **Different Chartfields for Multiple Line Requisitions**

For multiple line requisitions, you must change the chartfield on each item line at checkout.

- 1. Navigate to the Summary tab of your requisition and scroll down to **Accounting Codes**.
- 2. You must start by entering the chartfield in the **Accounting Codes** section by clicking on the **Edit Accounting Codes Section** icon. This chartfield will be applied to all line items.