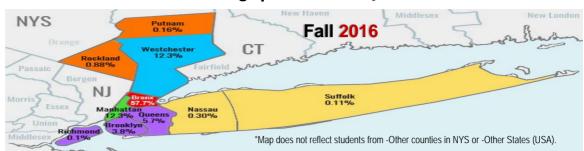

## Undergraduate Students Residence

| UNDERGRADUATE          |   | F' 07 | F' 08 | F' 09 | F' 10 | F' 11 | F' 12 | F' 13 | F' 14  | F' 15  | F' 16  |
|------------------------|---|-------|-------|-------|-------|-------|-------|-------|--------|--------|--------|
| Bronx                  | N | 5,580 | 6,035 | 6,085 | 6,084 | 6,034 | 5,681 | 5,508 | 5,729  | 6,174  | 6,526  |
|                        | % | 63.0% | 63.1% | 62.6% | 61.8% | 61.2% | 59.3% | 62.0% | 55.5%  | 57.2%  | 57.7%  |
| Manhattan              | Ν | 1,257 | 1,338 | 1,326 | 1,353 | 1,369 | 1,354 | 1,304 | 1,378  | 1,405  | 1,387  |
|                        | % | 14.2% | 14.0% | 13.6% | 13.7% | 13.9% | 14.1% | 14.7% | 13.3%  | 13.0%  | 12.3%  |
| Other NYC              | Ν | 853   | 901   | 923   | 1,015 | 1,044 | 1,170 | 113   | 1,083  | 1,073  | 1,087  |
|                        | % | 9.6%  | 9.4%  | 9.5%  | 10.3% | 10.6% | 12.2% | 1.3%  | 10.5%  | 9.9%   | 9.6%   |
| Nassau and Suffolk     | Ν | 45    | 44    | 41    | 53    | 63    | 66    | 86    | 89     | 61     | 47     |
|                        | % | 0.5%  | 0.5%  | 0.4%  | 0.5%  | 0.6%  | 0.7%  | 1.0%  | 0.9%   | 0.6%   | 0.4%   |
| Putnam and             | Ν | 103   | 98    | 107   | 120   | 127   | 129   | 115   | 127    | 130    | 118    |
| Rockland               | % | 1.2%  | 1.0%  | 1.1%  | 1.2%  | 1.3%  | 1.3%  | 1.3%  | 1.2%   | 1.2%   | 1.0%   |
| Westchester County     | Ν | 885   | 973   | 1,079 | 1,052 | 1,079 | 1,071 | 1,076 | 1,103  | 1,214  | 1,214  |
|                        | % | 10.0% | 10.2% | 11.1% | 10.7% | 10.9% | 11.2% | 12.1% | 10.7%  | 11.2%  | 10.7%  |
| Other counties in NYS* | Ν | 45    | 55    | 67    | 69    | 67    | 71    | 68    | 63     | 76     | 78     |
|                        | % | 0.5%  | 0.6%  | 0.7%  | 0.7%  | 0.7%  | 0.7%  | 0.8%  | 0.6%   | 0.7%   | 0.7%   |
| Other States (USA)*    | N | 96    | 125   | 92    | 95    | 80    | 34    | 616   | 754    | 667    | 863    |
|                        | % | 1.1%  | 1.3%  | 0.9%  | 1.0%  | 0.8%  | 0.4%  | 6.9%  | 7.3%   | 6.2%   | 7.6%   |
| TOTAL                  |   | 8,864 | 9,569 | 9,720 | 9,841 | 9,863 | 9,576 | 8,886 | 10,326 | 10,800 | 11,320 |