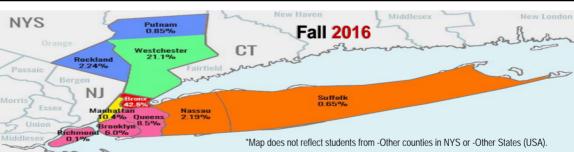

Graduate Students Residence

|                        |   | 2     | 1     |       |       |       |       |       |       |       |       |
|------------------------|---|-------|-------|-------|-------|-------|-------|-------|-------|-------|-------|
| GRADUATE               |   | F' 07 | F' 08 | F' 09 | F' 10 | F'11  | F' 12 | F' 13 | F′ 14 | F' 15 | F' 16 |
| Bronx                  | N | 865   | 908   | 988   | 982   | 1,055 | 980   | 941   | 886   | 840   | 853   |
|                        | % | 42.0% | 39.6% | 39.9% | 43.2% | 43.5% | 42.9% | 42.8% | 42.8% | 41.9% | 42.5% |
| Manhattan              | N | 232   | 283   | 340   | 238   | 254   | 227   | 212   | 223   | 221   | 209   |
|                        | % | 11.3% | 12.4% | 13.7% | 10.5% | 10.5% | 9.9%  | 9.6%  | 10.8% | 11.0% | 10.4% |
| Other NYC              | N | 207   | 248   | 267   | 256   | 296   | 311   | 286   | 266   | 302   | 293   |
|                        | % | 10.1% | 10.8% | 10.8% | 11.3% | 12.2% | 13.6% | 13.0% | 12.8% | 15.0% | 14.6% |
| Nassau and Suffolk     | N | 56    | 59    | 57    | 65    | 74    | 58    | 54    | 58    | 54    | 57    |
|                        | % | 2.7%  | 2.6%  | 2.3%  | 2.9%  | 3.1%  | 2.5%  | 2.5%  | 2.8%  | 2.7%  | 2.8%  |
| Putnam and<br>Rockland | N | 88    | 91    | 103   | 104   | 118   | 103   | 78    | 71    | 70    | 62    |
|                        | % | 4.3%  | 4.0%  | 4.2%  | 4.6%  | 4.9%  | 4.5%  | 3.5%  | 3.4%  | 3.5%  | 3.1%  |
| Westchester County     | N | 432   | 474   | 554   | 533   | 494   | 432   | 417   | 373   | 437   | 423   |
|                        | % | 21.0% | 20.7% | 22.4% | 23.4% | 20.4% | 18.9% | 19.0% | 18.0% | 21.8% | 21.1% |
| Other counties in NYS* | N | 52    | 52    | 56    | 42    | 47    | 40    | 34    | 31    | 35    | 37    |
|                        | % | 2.5%  | 2.3%  | 2.3%  | 1.8%  | 1.9%  | 1.8%  | 1.5%  | 1.5%  | 1.7%  | 1.8%  |
| Other States (USA)*    | N | 126   | 176   | 110   | 54    | 86    | 134   | 177   | 164   | 48    | 75    |
|                        | % | 6.1%  | 7.7%  | 4.4%  | 2.4%  | 3.5%  | 5.9%  | 8.0%  | 7.9%  | 2.4%  | 3.7%  |
| TOTAL                  |   | 2,058 | 2,291 | 2,475 | 2,274 | 2,424 | 2,285 | 2,199 | 2,072 | 2,007 | 2,009 |